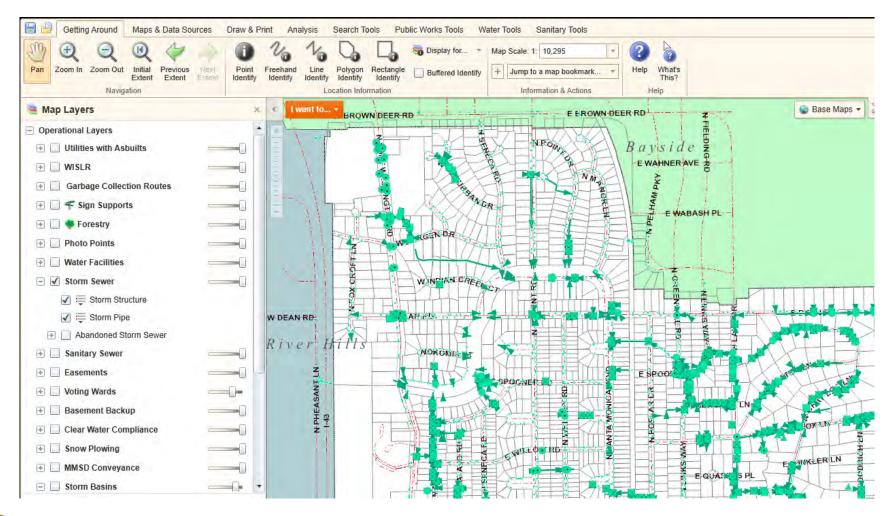

# Developing a Municipal Stormwater Management Program for a Semi-Rural Community

Albert K. Stefan, P.E. Nancy Schumm, CWS, CPESC



## Village of North Barrington







### Who holds the keys?

- Village Manager
- Village Engineers
- Township Highway Department
- Elected officials
- Consultants
- Stormwater Management Commission
- Local Council of Governments



### Where is the data?



Existing web-based solutions offer:

- •Online Forms for Input/Edit
- Secured Data
- Multi-functional uses
- Quick Start-up
- Shared Cost
- •Unlimited
- Access
- Minimal Training



#### User-friendly Interface with Inter-Department Tools



#### **Storm Water Facilities**



#### **Point & Click Selection**





#### Structure Data Dashboard

|                                                   | Size (in): 36 Material: RCP T Frame: |          |
|---------------------------------------------------|--------------------------------------|----------|
| Private: Year Installed: Status: Active Comments: |                                      | Cover 32 |
| Comments:                                         | Vear                                 |          |
| Comments:<br>Edit                                 | Unitable Archites                    | Active   |
|                                                   |                                      |          |



#### Pipe Data Dashboard

|                |                          |                 | PIPE