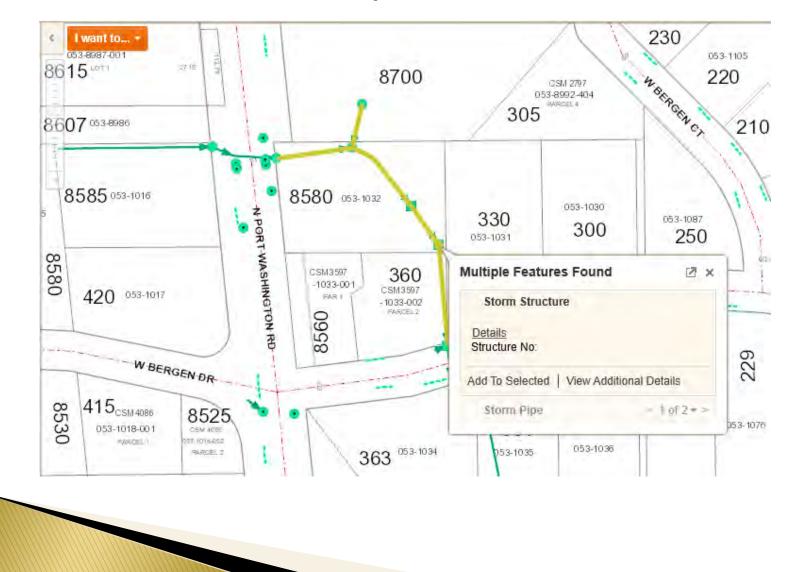

Dr t | to Port Rd   |        |   |





#### Parcel Data Dashboard

|                     |                                     |      | PARCEL DATA        | -              |  |
|---------------------|-------------------------------------|------|--------------------|----------------|--|
| Taxkey:<br>Address: | 0531032000<br>8580 N PORT WASHINGTO | N RD | Owner:             | ELAINE M SAUER |  |
| Clearwater Co       | mpliance Basement Backups           |      |                    |                |  |
| No Inspecti         | on Records Found,                   |      | DE COMPLIANCE INSP | ECHONS         |  |
|                     |                                     | -    | Close              |                |  |



#### Simple Process for Updating Information for Multiple Features



#### Print Tool



Print tool creates PDF file that can be printed on multiple sheet sizes at various scales, saved to local workstation or network, or emailed to others.



### **Questions?**

Nancy Schumm Schumm Consulting LLC nancyschumm2@gmail.com

Albert Stefan, PE Ruekert-Mielke Robinson Engineering <u>Astefan@Ruekert-Mielke.com</u> <u>Astefan@RELTD.com</u>