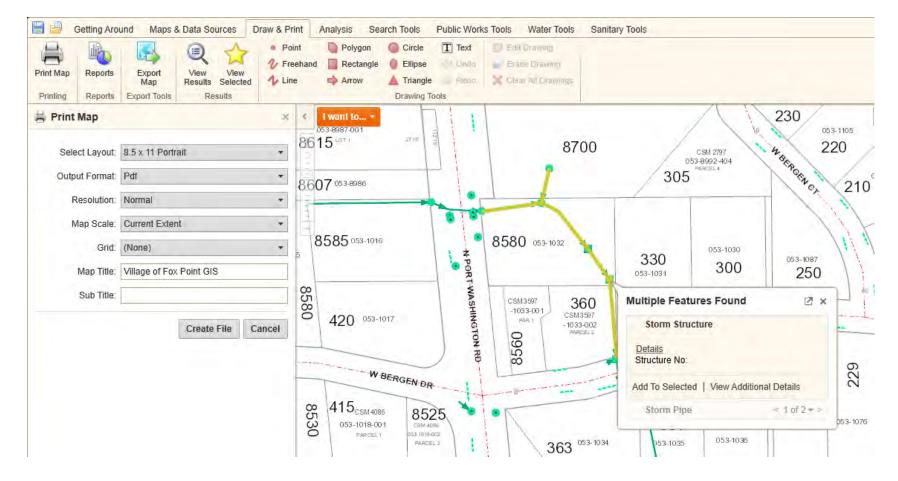

#### Print Tool

Print tool creates PDF file that can be printed on multiple sheet sizes at various scales, saved to local workstation or network, or emailed to others.