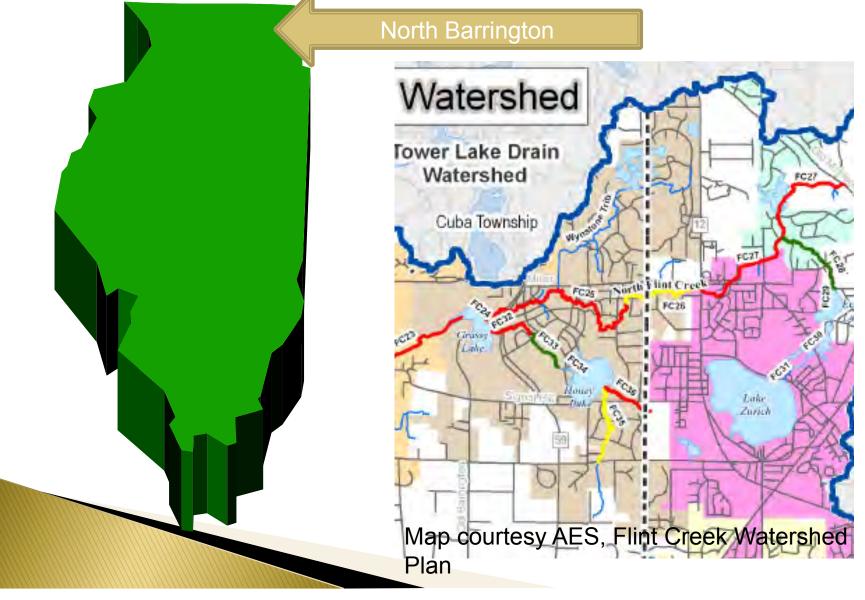

# Developing a Municipal Stormwater Management Program for a Semi-Rural Community

Albert K. Stefan, P.E. Nancy Schumm, CWS, CPESC



## Village of North Barrington







### Who holds the keys?

- Village Manager
- Village Engineers
- Township Highway Department
- Elected officials
- Consultants
- Stormwater Management Commission
- Local Council of Governments



### Where is the data?



Existing web-based solutions offer:

- •Online Forms for Input/Edit
- Secured Data
- Multi-functional uses
- Quick Start-up
- Shared Cost
- •Unlimited
- Access
- Minimal Training



#### User-friendly Interface with Inter-Department Tools



#### **Storm Water Facilities**



#### **Point & Click Selection**





#### Structure Data Dashboard

|                                                   | Size (in): 36 Material: RCP T Frame: |          |
|---------------------------------------------------|--------------------------------------|----------|
| Private: Year In