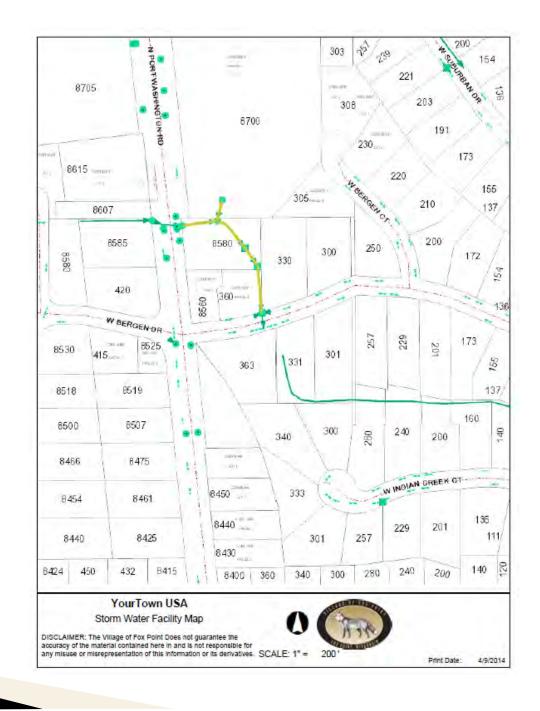

#### **Storm Water Facilities**

#### Print Tool

Print tool creates PDF file that can be printed on multiple sheet sizes at various scales, saved to local workstation or network, or emailed to others.