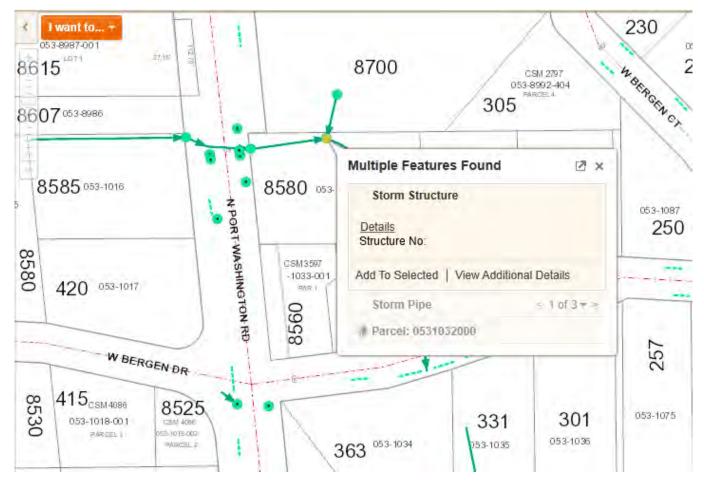

#### **Point & Click Selection**

#### Structure Data Dashboard

|                                                   | Size (in): 36 Material: RCP T Frame: |          |
|---------------------------------------------------|--------------------------------------|----------|
| Private: Year Installed: Status: Active Comments: |                                      | Cover 32 |
| Comments:                                         | Vear                                 |          |
| Comments:<br>Edit                                 | Unitable Archites                    | Active   |
|                                                   |                                      |          |