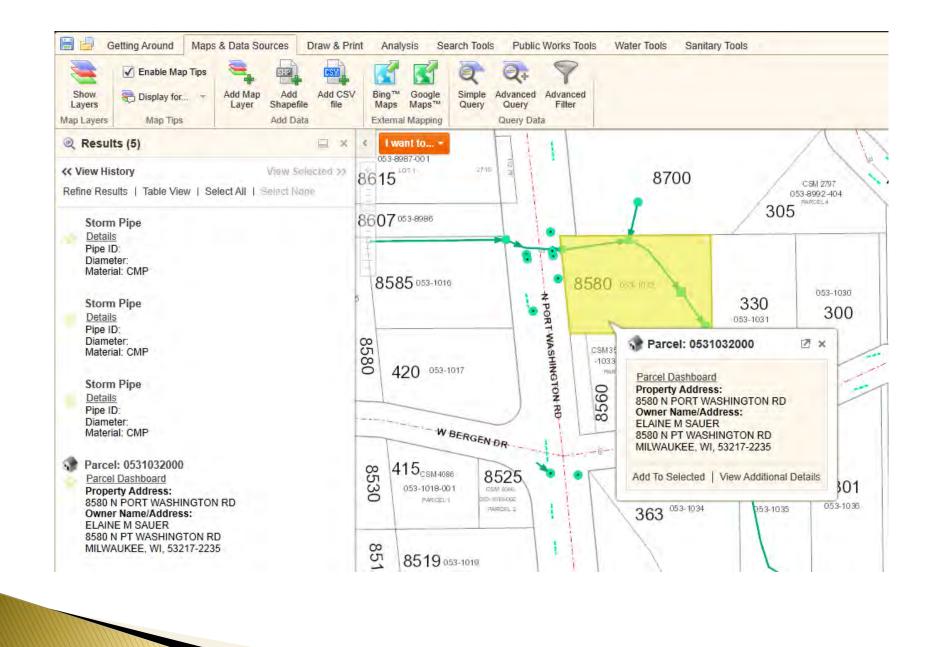

#### Parcel Data Dashboard

|                     |                                     |      | PARCEL DATA        | -              |  |
|---------------------|-------------------------------------|------|--------------------|----------------|--|
| Taxkey:<br>Address: | 0531032000<br>8580 N PORT WASHINGTO | N RD | Owner:             | ELAINE M SAUER |  |
| Clearwater Co       | mpliance Basement Backups           |      |                    |                |  |
| No Inspecti         | on Records Found,                   |      | DE COMPLIANCE INSP | ECHONS         |  |
|                     |                                     | -    | Close              |                |  |

#### Simple Process for Updating Information for Multiple Features