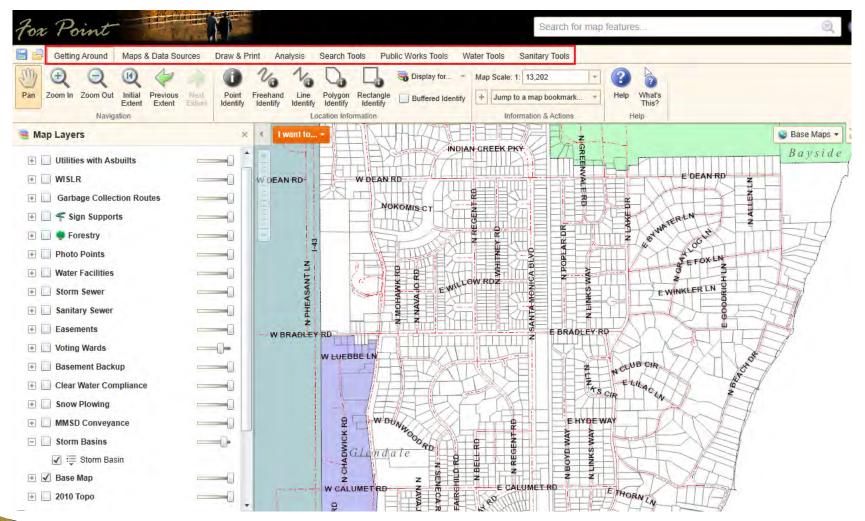

#### User-friendly Interface with Inter-Department Tools

#### **Storm Water Facilities**

#### **Point & Click Selection**